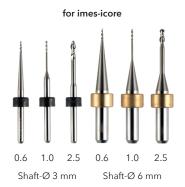

ra sharp



Suitable for Zirconium oxide, PMMA, wax



Service life Over 120 ZrO<sub>2</sub> units\*

### Premium carbide milling tools with ultra-sharp cutting edge Extremely smooth surfaces and good service life with hard and soft CAD/CAM materials







NexxZr Tool U milling cutter Smooth, ultra-sharp cutting edge produced by high quality grinding process





Conventional milling cutter Rough, uneven cutting edge produced by conventional grinding process

# Optimized cutting edge and chipping space geometry Detailed milling results for ZrO<sub>2</sub>, PMMA and wax



CAD representation of cutting edge and chip space geometry



ZrO2



PMMA



Wax

## Attractive price/quality ratio Economic working and high process reliability

over 120 ZrO<sub>2</sub> units\*



### Delivery forms













### Other top products



NexxZr Tool D

High-performance dental milling tools made of premium carbide with an ultra-hard, nanocrystalline diamond coating



**NexxZr+ Multi**A multilayer zirconium oxide
with natural esthetic



PMMA Disc Multi Highly cross-linked polymethyl methacrylate with integrated shade gradient for CAD/CAMfabricated temporaries



Wax Disc Synthetic wax disc for the CAD/CAM fabrication of wax objects