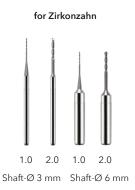

Suitable for Zirconium oxide, PMMA, wax



Service life Over 120 ZrO<sub>2</sub> units\*

### Premium carbide milling tools with ultra-sharp cutting edge Extremely smooth surfaces and good service life with hard and soft CAD/CAM materials







NexxZr Tool U milling cutter Smooth, ultra-sharp cutting edge produced by high quality grinding process





Conventional milling cutter Rough, uneven cutting edge produced by conventional grinding process

# Optimized cutting edge and chipping space geometry Detailed milling results for ZrO<sub>2</sub>, PMMA and wax



CAD representation of cutting edge and chip space geometry



ZrO2



PMMA



Wax

## Attractive price/quality ratio Economic working and high process reliability

over 120 ZrO<sub>2</sub> units\*



### Delivery forms













### Other top products



NexxZr Tool D

High-performance dental milling tools made of premium carbide with an ultra-hard, nanocrystalline diamond coating



**NexxZr+ Multi**A multilayer zirconium oxide
with natural esthetic



PMMA Disc Multi Highly cross-linked polymethyl methacrylate with integrated shade gradient for CAD/CAMfabricated temporaries



Wax Disc Synthetic wax disc for the CAD/CAM fabrication of wax objects