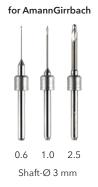

harp



Suitable for Zirconium oxide, PMMA, wax



Service life Over 120 ZrO<sub>2</sub> units\*

### Premium carbide milling tools with ultra-sharp cutting edge Extremely smooth surfaces and good service life with hard and soft CAD/CAM materials







NexxZr Tool U milling cutter Smooth, ultra-sharp cutting edge produced by high quality grinding process





Conventional milling cutter Rough, uneven cutting edge produced by conventional grinding process

# Optimized cutting edge and chipping space geometry Detailed milling results for ZrO<sub>2</sub>, PMMA and wax



CAD representation of cutting edge and chip space geometry



ZrO2



PMMA



Wax

## Attractive price/quality ratio Economic working and high process reliability

over 120 ZrO<sub>2</sub> units\*



### Delivery forms













### Other top products



NexxZr Tool D

High-performance dental milling tools made of premium carbide with an ultra-hard, nanocrystalline diamond coating



**NexxZr+ Multi**A multilayer zirconium oxide
with natural esthetic



PMMA Disc Multi Highly cross-linked polymethyl methacrylate with integrated shade gradient for CAD/CAMfabricated temporaries



Wax Disc Synthetic wax disc for the CAD/CAM fabrication of wax objects