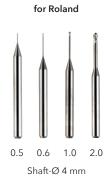

rp



Suitable for Zirconium oxide, PMMA, wax



Service life Over 120 ZrO<sub>2</sub> units\*

### Premium carbide milling tools with ultra-sharp cutting edge Extremely smooth surfaces and good service life with hard and soft CAD/CAM materials







NexxZr Tool U milling cutter Smooth, ultra-sharp cutting edge produced by high quality grinding process





Conventional milling cutter Rough, uneven cutting edge produced by conventional grinding process

# Optimized cutting edge and chipping space geometry Detailed milling results for ZrO<sub>2</sub>, PMMA and wax



CAD representation of cutting edge and chip space geometry



ZrO2



PMMA



Wax

## Attractive price/quality ratio Economic working and high process reliability

over 120 ZrO<sub>2</sub> units\*



### Delivery forms













### Other top products



NexxZr Tool D

High-performance dental milling tools made of premium carbide with an ultra-hard, nanocrystalline diamond coating



**NexxZr+ Multi**A multilayer zirconium oxide
with natural esthetic



PMMA Disc Multi Highly cross-linked polymethyl methacrylate with integrated shade gradient for CAD/CAMfabricated temporaries



Wax Disc Synthetic wax disc for the CAD/CAM fabrication of wax objects