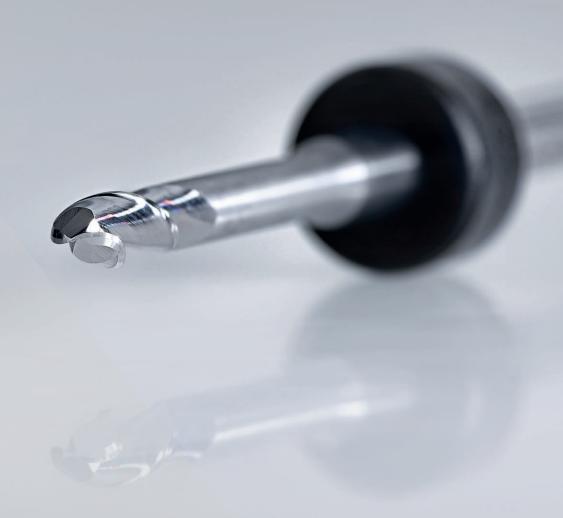

sagemax.com

sagemax®

NexxZr<sub>®</sub>Tool U

Precise milling. Multiple materials. Precise milling.

Multiple materials.

NexxZr<sub>®</sub>Tool U

NexxZr<sub>\*</sub> Tool U are high-performance dental milling tools made of premium carbide with an ultra-sharp cutting edge.

The optimized cutting edge and chipping space geometry is excellently suitable for processing zirconium oxide, PMMA and wax. The results are extremely smooth surfaces with both hard and soft CAD/CAM materials.

NexxZr Tool U convince users with their sharp cutting edges, good service life and an attractive price/quality ratio.

### Premium carbide milling tools with ultra-sharp cutting edge Extremely smooth surfaces and good service life with hard and soft CAD/CAM materials

NexxZr Tool U milling cutter Smooth, ultra-sharp cutting edge produced by high quality grinding process