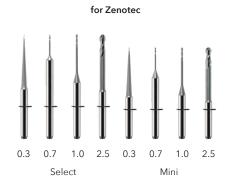

Suitable for Zirconium oxide, PMMA, wax



Service life Over 120 ZrO<sub>2</sub> units\*

### Premium carbide milling tools with ultra-sharp cutting edge Extremely smooth surfaces and good service life with hard and soft CAD/CAM materials







NexxZr Tool U milling cutter Smooth, ultra-sharp cutting edge produced by high quality grinding process





Conventional milling cutter Rough, uneven cutting edge produced by conventional grinding process

# Optimized cutting edge and chipping space geometry Detailed milling results for ZrO<sub>2</sub>, PMMA and wax



CAD representation of cutting edge and chip space geometry



ZrO2



PMMA



Wax

## Attractive price/quality ratio Economic working and high process reliability

over 120 ZrO<sub>2</sub> units\*



### Delivery forms













### Other top products



NexxZr Tool D

High-performance dental milling tools made of premium carbide with an ultra-hard, nanocrystalline diamond coating



**NexxZr+ Multi**A multilayer zirconium oxide
with natural esthetic



PMMA Disc Multi Highly cross-linked polymethyl methacrylate with integrated shade gradient for CAD/CAMfabricated temporaries



Wax Disc Synthetic wax disc for the CAD/CAM fabrication of wax objects