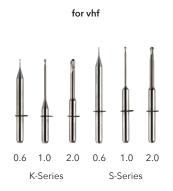

sharp



Suitable for Zirconium oxide, PMMA, wax



Service life Over 120 ZrO<sub>2</sub> units\*

### Premium carbide milling tools with ultra-sharp cutting edge Extremely smooth surfaces and good service life with hard and soft CAD/CAM materials







NexxZr Tool U milling cutter Smooth, ultra-sharp cutting edge produced by high quality grinding process





Conventional milling cutter Rough, uneven cutting edge produced by conventional grinding process

# Optimized cutting edge and chipping space geometry Detailed milling results for ZrO<sub>2</sub>, PMMA and wax



CAD representation of cutting edge and chip space geometry



ZrO2



PMMA



Wax

## Attractive price/quality ratio Economic working and high process reliability

over 120 ZrO<sub>2</sub> units\*



### Delivery forms













### Other top products



NexxZr Tool D

High-performance dental milling tools made of premium carbide with an ultra-hard, nanocrystalline diamond coating



**NexxZr+ Multi**A multilayer zirconium oxide
with natural esthetic



PMMA Disc Multi Highly cross-linked polymethyl methacrylate with integrated shade gradient for CAD/CAMfabricated temporaries



Wax Disc Synthetic wax disc for the CAD/CAM fabrication of wax objects