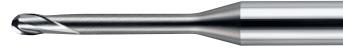

sagemax.com

sagemax®

NexxZr<sub>®</sub>Tool U

Precise milling. Multiple materials. Precise milling.

Multiple materials.

NexxZr<sub>®</sub>Tool U

NexxZr<sub>\*</sub> Tool U are high-performance dental milling tools made of premium carbide with an ultra-sharp cutting edge.

### Premium carbide milling tools with ultra-sharp cutting edge Extremely smooth surfaces and good service life with hard and soft CAD/CAM materials

NexxZr Tool U milling cutter Smooth, ultra-sharp cutting edge produced by high quality grinding process