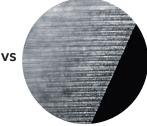

Conventional milling cutter Rough, uneven cutting edge produced by conventional grinding process